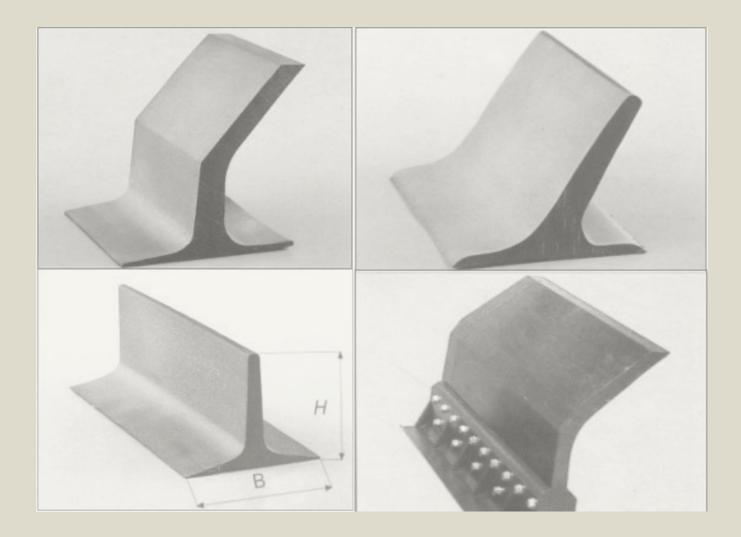

## **Our cleats**

Our cleats are moulded in a special rubber compound for high abrasion resistance. Also available with fabric reinforcement

Available on request in the following special compounds :

AR = Abrasion resistant X° MOR= Oil resistant. FR= Flame retardant. HR= Heat resistant 150°C

## **Our sidewall**

Our sidewalls are moulded in a special rubber compound for high resistance to abrasion.

Also available with fabric reinforcement.

Our sidewalls offer excellent flexibility and therefore maximum flexing which is superior to the other products of the market due to both the quality of the rubber and the disposition of fabrics.

On request available in the following special compounds:

OR = oil resistant, FR = flame retardant HR = Heat resistant 150° AR = abrasion resist. X°

Please find below some photos showing the GR type (with fabric at the bottom) and G type (without fabric reinforcement).