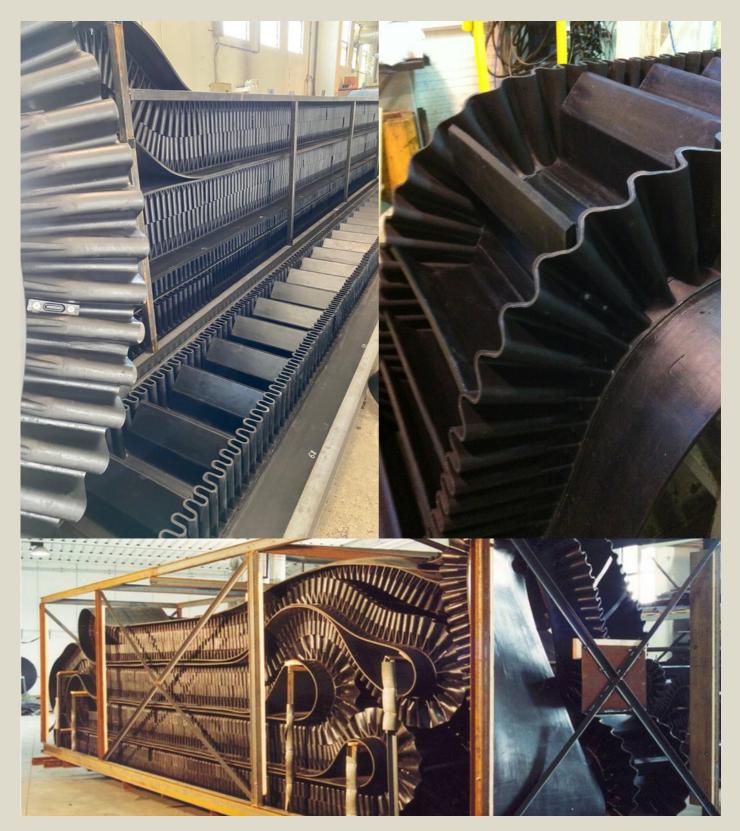

## **Our sidewall**

Our sidewalls are moulded in a special rubber compound for high resistance to abrasion.

Also available with fabric reinforcement.

Our sidewalls offer excellent flexibility and therefore maximum flexing which is superior to the other products of the market due to both the quality of the rubber and the disposition of fabrics.

On request available in the following special compounds:

OR = oil resistant, FR = flame retardant HR = Heat resistant 150° AR = abrasion resist. X°

Please find below some photos showing the GR type (with fabric at the bottom) and G type (without fabric reinforcement).