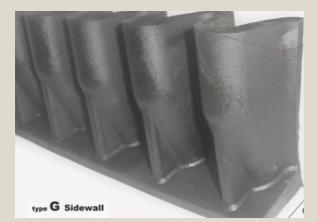

## **Our sidewall**

Our sidewalls are moulded in a special rubber compound for high resistance to abrasion.

Also available with fabric reinforcement.

Our sidewalls offer excellent flexibility and therefore maximum flexing which is superior to the other products of the market due to both the quality of the rubber and the disposition of fabrics.

On request available in the following special compounds:

OR = oil resistant, FR = flame retardant HR = Heat resistant 150° AR = abrasion resist. X°

Please find below some photos showing the GR type (with fabric at the bottom) and G type (without fabric reinforcement).